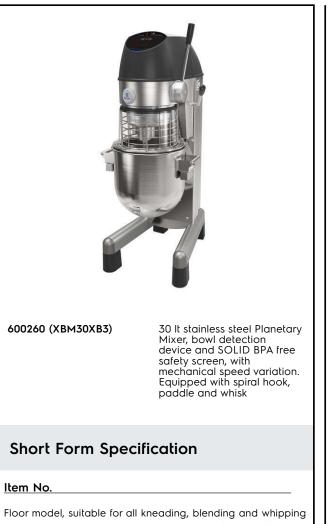

Planetary Mixers Stainless Steel Planetary Mixer, 30

Floor model, suitable for all kneading, blending and whipping operations. Body in stainless steel with 18/8 (AISI 302) 30 litre capacity stainless steel bowl. Powerful asynchronous motor (750 W) with mechanical speed variator (8 speed levels from 35 to 180 rpm). Removable and dismantled solid safety screen - made of a bisphenol-A free (BPA) copolyester. Bowl detection device allows the mixer to switch on only when the bowl and the safety screen are properly installed and positioned together. Water protected planetary system. Pivoting and removable wire safety screen. Water proof (IP55) and flat touch button control panel with 60 min. timer. A safety device will automatically stop the machine when the bowl is lowered. Adjustable feet for stability. Supplied with 3 tools: spiral hook, paddle and whisk.

#### Main Features

- Professional beater mixer that provides all the basic mixer functions: kneading of all sort of pastes, mixing of semi-liquid products, emulsions and various sauces.
- Delivered with:
- -Spiral Hook, Paddle, Wire Whisk and Mixing Bowl for 30 lt
- Waterproof touch button control panel with timer setting and display.
- Mechanical speed variator.
- Maximum capacity (flour, with 60% of hydration) 7 kg, suitable for 100-300 meals per service.
- Wire safety screen fitted with a removable chute to add products while working, thus ensuring operator safety.
- Pivoting and removable wire safety screen for easier and better cleaning.
- Raising and lowering of the bowl controlled by lever with an automatic locking of the bowl when in the raised position.
- Safety device will automatically stop the machine when the bowl is lowered.
- Solid BPA-free safety screen, covering the stainless steel wire one, limits the flour and unsafe dust particles when used in bakery and pastry preparation.
- Bowl detection device allows the mixer to switch on only when the bowl and the solid safety screen are properly installed and positioned together.