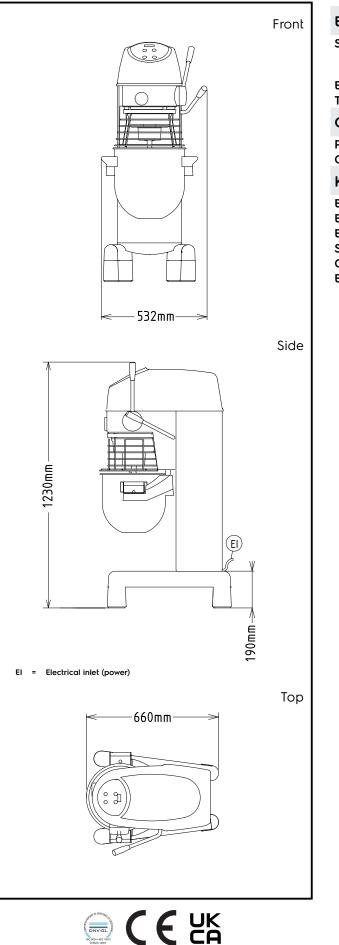

### Key Information:

External dimensions, Width: External dimensions, Depth: External dimensions, Height: Shipping weight: Cold water paste: Egg whites:

532 mm 685 mm 1230 mm 110 kg 7 kg with Spiral hook 50 with Whisk